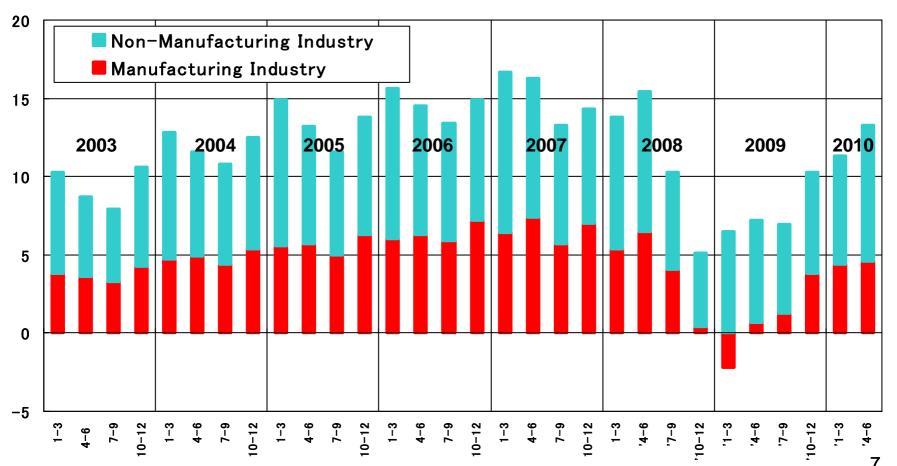

#### Investments in Plant and Equipment

Ministry of Finance, Financial statements statistics (%:Changes from the previous year)