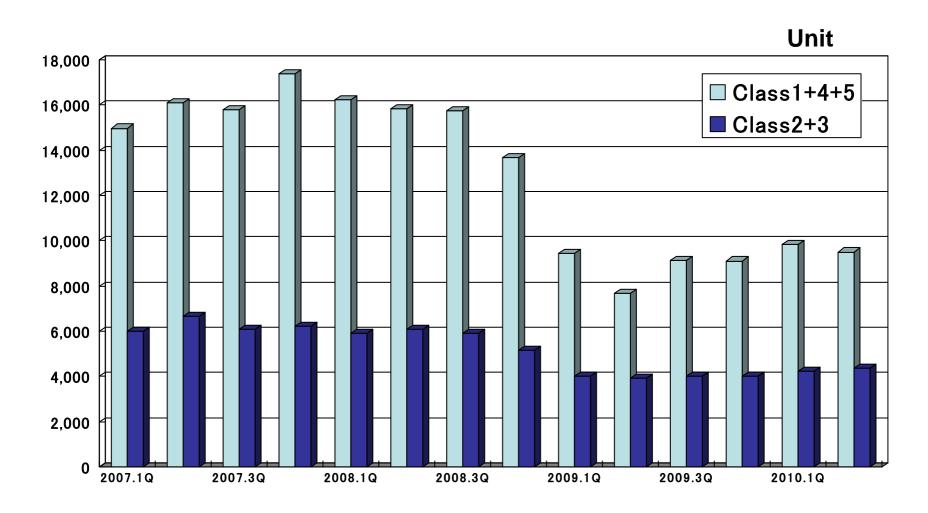

#### Industrial Trucks Market in Japan

#### Industrial Trucks Market in Japan

<sup>\*</sup>Data from WITS Shipment Statistics