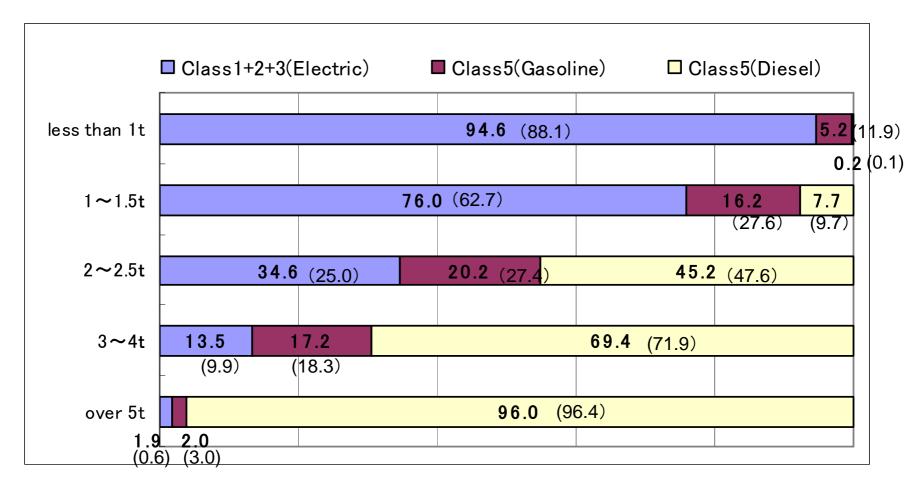

#### Sales ratio by Capacity by Power in 2009

<sup>\*</sup> Data from JIVA Statistics, Figures in ( ) indicates 2004 sales ratio