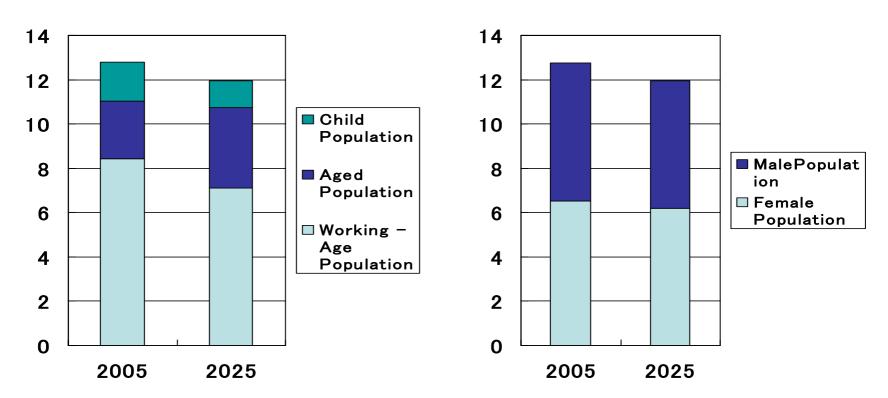

#### The Forklift in 2025

#### Future Vision in 2025 Japan

- Depopulating society and Desired MH -

#### In 2025:

- 1) More automated material handling equipment will be required
- 2) More operator friendly material handling equipment will be required