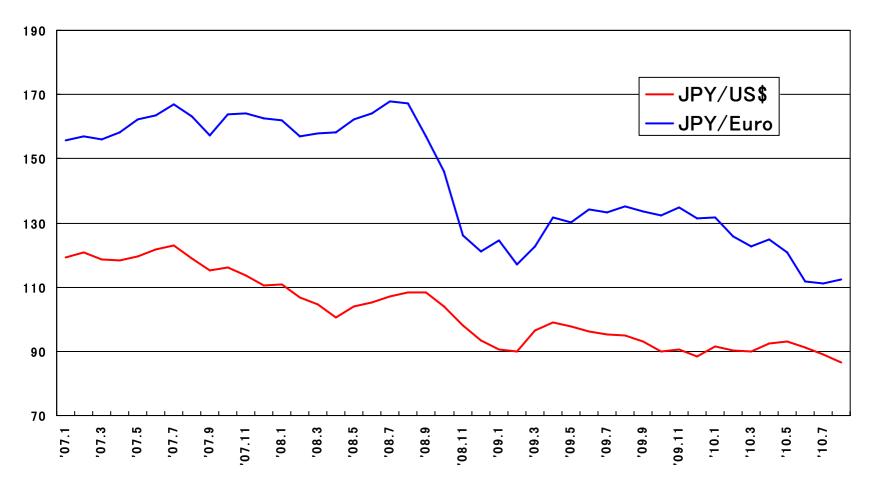

| 2.4   |
| Public Investment                | -8.7  | -1.8  | 13.9  | 11.6  | 9.2   | 4.6   | -5.5  |
| Export                           | -13.1 | -36.5 | -29.3 | -22.7 | -4.7  | 34.6  | 30.0  |

# Effect on Stimulus Package by Government



#### **New Home Construction**

(Statistics by Ministry of Land, Infrastructure and Transportation)



<sup>\*</sup> Data from Ministry of Land, Infrastructure and Transportation

#### Investments in Plant and Equipment

Ministry of Finance, Financial statements statistics (%:Changes from the previous year)



#### **Current Profits in Corporations**

Ministry of Finance, Financial statements statistics (Trillion Yen)



#### Tokyo Stock Exchange

The Nikkei Stock Average (225 Issues)



#### Trend of Trade Value



#### Currency – JPY,US\$ and Euro



<sup>\*</sup> Data from Ministry of Finance

#### Industrial Trucks Market in Japan



#### Industrial Trucks Market in Japan



<sup>\*</sup>Data from WITS Shipment Statistics

#### Sales ratio by Capacity by Power in 2009



<sup>\*</sup> Data from JIVA Statistics, Figures in ( ) indicates 2004 sales ratio

#### **Economic Outlook**

|                                  | FY2007 | FY2008 | FY2009 | FY2010              |  |
|----------------------------------|--------|--------|--------|---------------------|--|
|                                  | Actual | Actual | Actual | Estimated on Jan.22 |  |
| GDP                              | 1.8    | -3.7   | -2.0   | 1.4                 |  |
| Private<br>Consumption           | 1.4    | -1.8   | 0.6    | 1.0                 |  |
| Residential<b