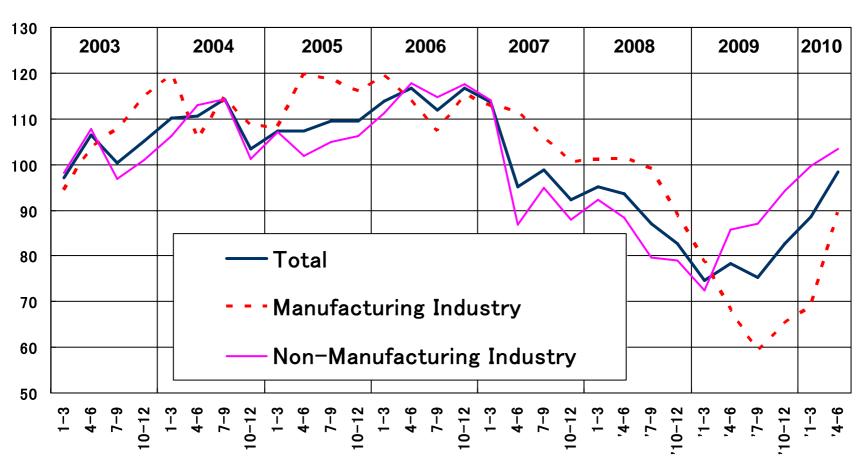

#### Investments in Plant and Equipment

Ministry of Finance, Financial statements statistics (%:Changes from the previous year)