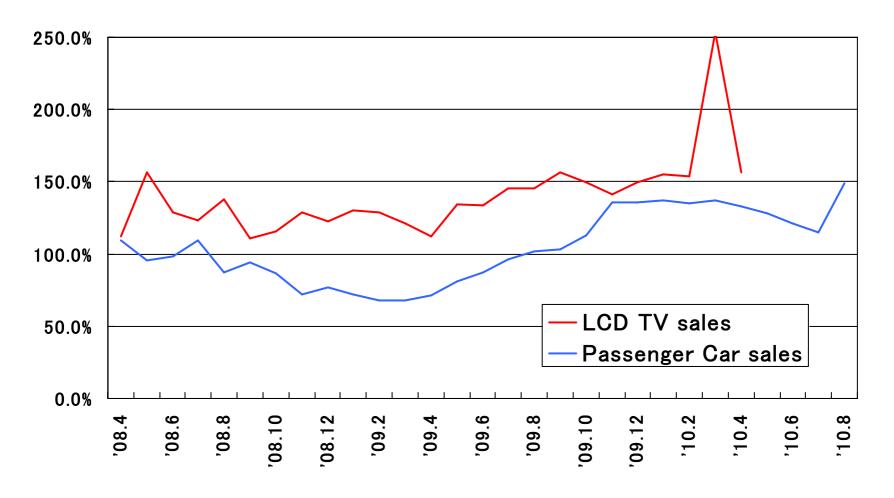

| 2010  |
|----------------------------------|-------|-------|-------|-------|-------|-------|-------|
|                                  | 10-12 | 1-3   | 4-6   | 7-9   | 10-12 | 1-3   | 4-6   |
| GDP                              | -4.1  | -8.9  | -5.7  | -5.2  | -1.0  | 4.7   | 2.4   |
| Private<br>Consumption           | -1.8  | -3.7  | -1.1  | -0.4  | 1.2   | 3.3   | 1.8   |
| Residential<br>Investment        | 11.1  | 0.1   | -9.9  | -20.3 | -24.5 | -18.1 | -10.5 |
| Investment in Plants & Equipment | -7.6  | -19.5 | -22.1 | -20.9 | -13.5 | -4.6  | 2.4   |
| Public Investment                | -8.7  | -1.8  | 13.9  | 11.6  | 9.2   | 4.6   | -5.5  |
| Export                           | -13.1 | -36.5 | -29.3 | -22.7 | -4.7  | 34.6  | 30.0  |

# Effect on Stimulus Package by Government



#### **New Home Construction**

(Statistics by Ministry of Land, Infrastructure and Transportation)



<sup>\*</sup> Data from Ministry of Land, Infrastructure and Transportation

#### Investments in Plant and Equipment

Ministry of Finance, Financial statements statistics (%:Changes from the previous year)



#### **Current Profits in Corporations**

Ministry of Finance, Financial statements statistics (Trillion Yen)



#### Tokyo Stock Exchange

The Nikkei Stock Average (225 Issues)



#### Trend of Trade Value



#### Currency – JPY,US\$ and Euro



<sup>\*</sup> Data from Ministry of Finance

#### Industrial Trucks Market in Japan



#### Industrial Trucks Market in Japan



<sup>\*</sup>Data from WITS Shipment Statistics

#### Sales ratio by Capacity by Power in 2009



<sup>\*</sup