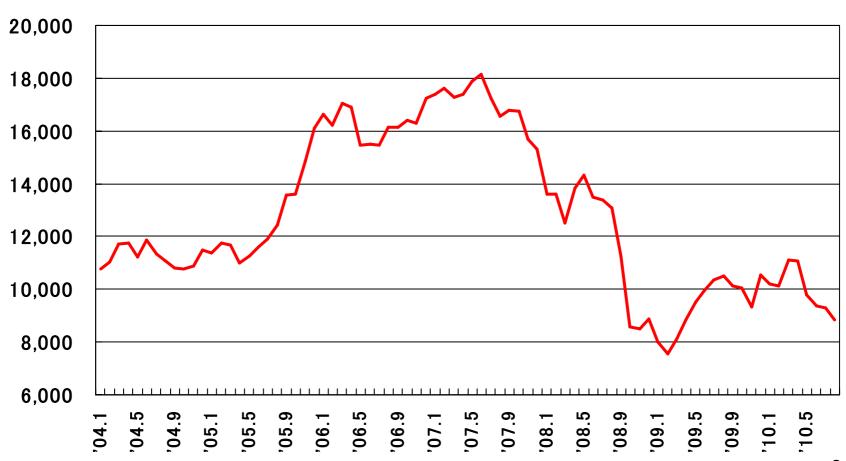

#### **New Home Construction**

(Statistics by Ministry of Land, Infrastructure and Transportation)

<sup>\*</sup> Data from Ministry of Land, Infrastructure and Transportation