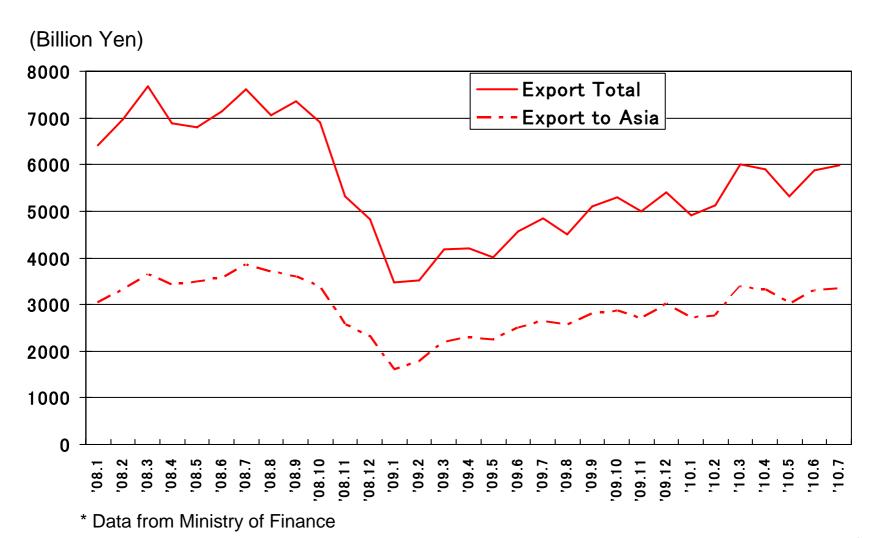

19.5 | -22.1 | -20.9 | -13.5 | -4.6  | 2.4   |
| Public Investment                | -8.7  | -1.8  | 13.9  | 11.6  | 9.2   | 4.6   | -5.5  |
| Export                           | -13.1 | -36.5 | -29.3 | -22.7 | -4.7  | 34.6  | 30.0  |

# Effect on Stimulus Package by Government



#### **New Home Construction**

(Statistics by Ministry of Land, Infrastructure and Transportation)



<sup>\*</sup> Data from Ministry of Land, Infrastructure and Transportation

#### Investments in Plant and Equipment

Ministry of Finance, Financial statements statistics (%:Changes from the previous year)



#### **Current Profits in Corporations**

Ministry of Finance, Financial statements statistics (Trillion Yen)



#### Tokyo Stock Exchange

The Nikkei Stock Average (225 Issues)



#### Trend of Trade Value



#### Currency – JPY,US\$ and Euro



<sup>\*</sup> Data from Ministry of Finance

#### Industrial Trucks Market in Japan



#### Industrial Trucks Market in Japan



<sup>\*</sup>Data from WITS Shipment Statistics

#### Sales ratio by Capacity by Power in 2009



<sup>\*</sup> Data from JIVA Statistics, Figures in ( ) indicates 2004 sales ratio

#### **Economic Outlook**

|                                  | FY2007 | FY2008 | FY2009 | FY2010              |  |
|----------------------------------|--------|--------|--------|---------------------|--|
|                                  | Actual | Actual | Actual | Estimated on Jan.22 |  |
| GDP                              | 1.8    | -3.7   | -2.0   | 1.4                 |  |
| Private<br>Consumption           | 1.4    | -1.8   | 0.6    | 1.0