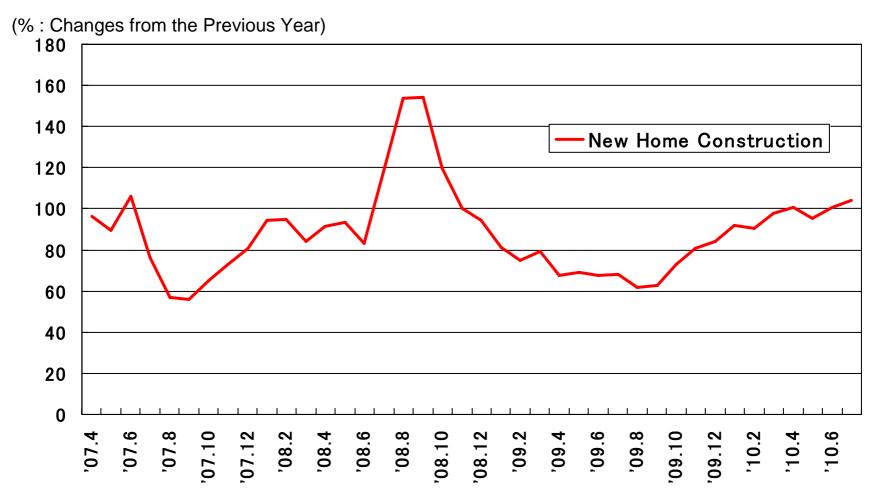

#### **New Home Construction**

(Statistics by Ministry of Land, Infrastructure and Transportation)

<sup>\*</sup> Data from Ministry of Land, Infrastructure and Transportation