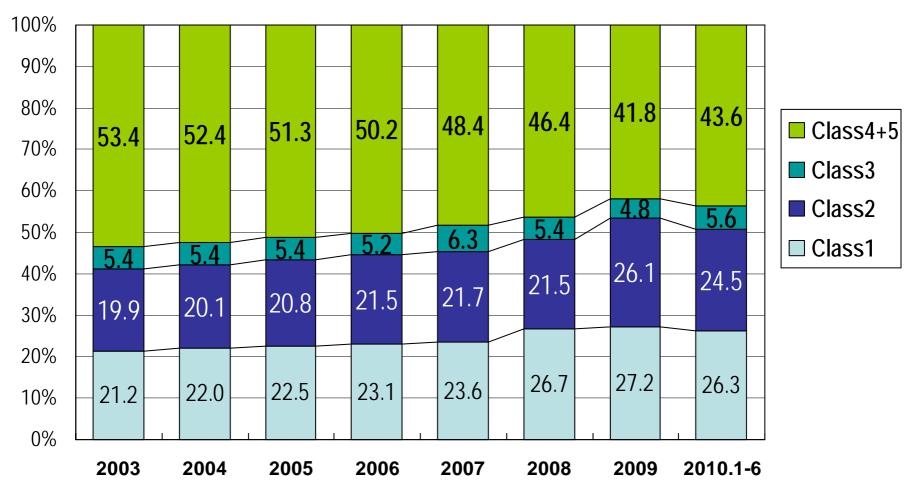

#### Industrial Trucks Market in Japan

#### Industrial Trucks Market in Japan

<sup>\*</sup>Data from WITS Shipment Statistics